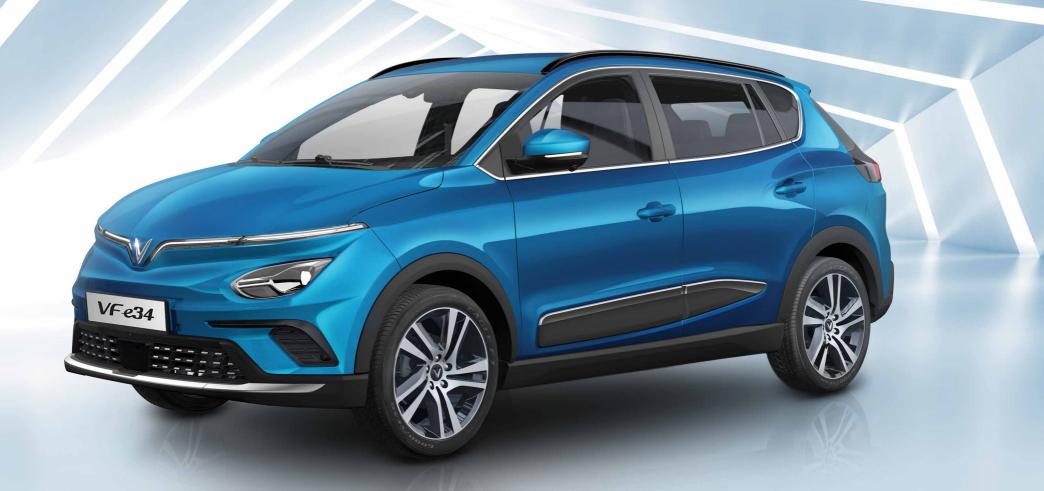

### THE FIRST SMART EV IN VIETNAM

VinFast has launched VF e34, a modern and sleek C-SUV with smart technologies integrated, promises an enhanced experience for pioneering customer.